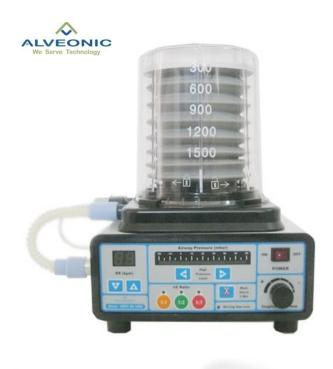

## Alveo – VENT AV 1000

## **Highlights**

- Digital LED bar graph to monitor and control the patient's airway pressure.
- High Pressure limit can be digitally settable through LED Bar graph.
- BPM display to set the Respiration Rate digitally
- Three independent keys and LED to select the desire I:E ratio
- Tidal volume can be fixed by adjusting the Inspiratory flow control
- Alarm mutes available for two minutes

## **About**

**Alveo – VENT AV 1000** is a Microprocessor based pneumatically operated, Volume and Time Cycled Electronic control Anesthesia Ventilator. **Alveo – VENT AV 1000** is a user friendly Anesthesia ventilator and suitable for adult and pediatric patients. **Alveo – VENT AV 1000** is compatible with all types of Anesthesia Machines.

## **Specification**

Tidal Volume : 50 to 1200 ml.
Frequency : 8 to 40 BPM
I: E Ratio : 1:1, 1:2 and 1:3

Pressure Display : -20 to 60 mBar in LED graph

High Pressure Limit : 20 to 60 mBar

Alarms : High Pressure, Low Pressure,